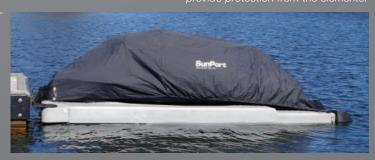

## PREMIUM DRIVE-ON DOCK FOR PERSONAL WATER CRAFT

Add the QuickCover™ accessory to provide protection from the elements

## QUICKCOVER

The SunPort2<sup>™</sup> enables a hassle-free docking and launching experience, and the optional QuickCover<sup>™</sup> makes covering your craft easy and quick, completing the ultimate PWC storage system. The front of the cover is attached to the bow stop, and the rear of the cover simply clips on to the rear corners of the SunPort2. A net on the bow stop stores the cover when not in use.