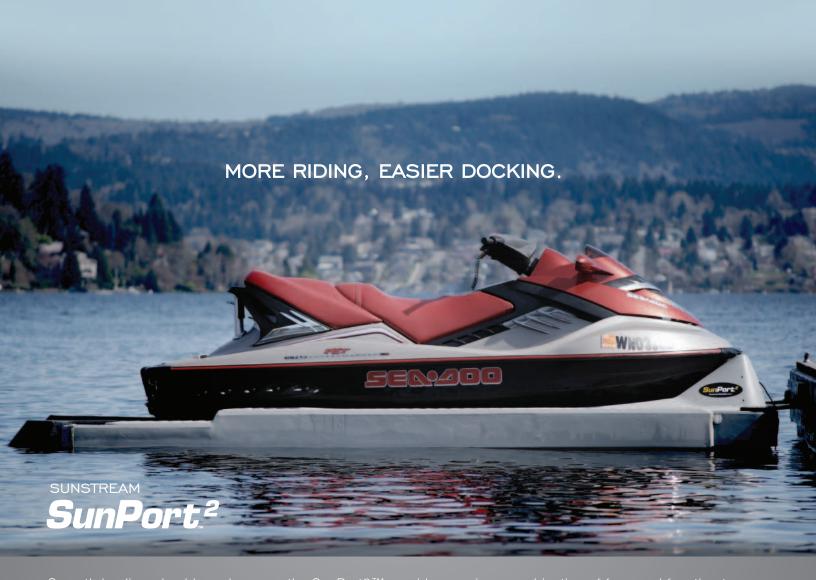

PWC docking experience. The wide-mouthed pivoting tail guides and holds the bow upon entry and enables loading on the port with minimal power; and the integrated bow stop positions your craft properly, protecting it from dock accidents. A hydrodynamically shaped bottom helps keep your craft floating horizontal on the port and uniquely-shaped, dual row of Stoltz rollers are designed to provide the best fit for your craft, with the most durability. Foam-filled polyethylene construction makes the SunPort2<sup>TM</sup> unsinkable, giving you additional piece of mind.

# Smooth loading, safe drive-on port designed for salt or fresh water with any fluctuation.

- Easy Load & Unload
- Safe Operation

- QuickCover Option
- Unsinkable, Foam-Filled
- Durable Dock Mount
- Pivoting Tail

## PREMIUM DRIVE-ON DOCK FOR PERSONAL WATER CRAFT

Add the QuickCover™ accessory to provide protection from the elements