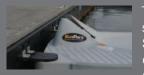

PWC docking experience. The wide-mouthed pivoting tail guides and holds the bow upon entry and enables loading on the port with minimal power; and the integrated bow stop positions your craft properly, protecting it from dock accidents. A hydrodynamically shaped bottom helps keep your craft floating horizontal on the port and uniquely-shaped, dual row of Stoltz rollers are designed to provide the best fit for your craft, with the most durability. Foam-filled polyethylene construction makes the SunPort2<sup>TM</sup> unsinkable, giving you additional piece of mind.

## QUICKCOVER

The SunPort2<sup>™</sup> enables a hassle-free docking and launching experience, and the optional QuickCover<sup>™</sup> makes covering your craft easy and quick, completing the ultimate PWC storage system. The front of the cover is attached to the bow stop, and the rear of the cover simply clips on to the rear corners of the SunPort2. A net on the bow stop stores the cover when not in use.