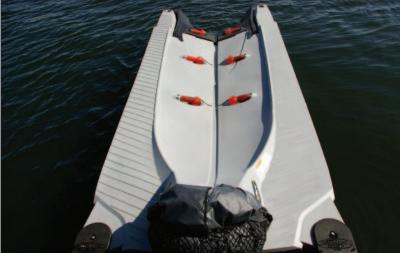

PWC docking experience. The wide-mouthed pivoting tail guides and holds the bow upon entry and enables loading on the port with minimal power; and the integrated bow stop positions your craft properly, protecting it from dock accidents. A hydrodynamically shaped bottom helps keep your craft floating horizontal on the port and uniquely-shaped, dual row of Stoltz rollers are designed to provide the best fit for your craft, with the most durability. Foam-filled polyethylene construction makes the SunPort2<sup>TM</sup> unsinkable, giving you additional piece of mind.