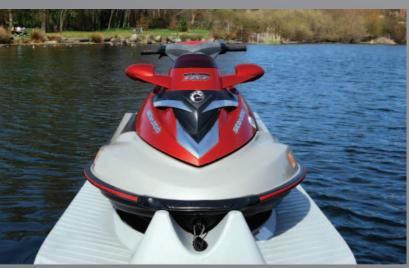

## QUICKCOVER

The SunPort2<sup>™</sup> enables a hassle-free docking and launching experience, and the optional QuickCover<sup>™</sup> makes covering your craft easy and quick, completing the ultimate PWC storage system. The front of the cover is attached to the bow stop, and the rear of the cover simply clips on to the rear corners of the SunPort2. A net on the bow stop stores the cover when not in use.